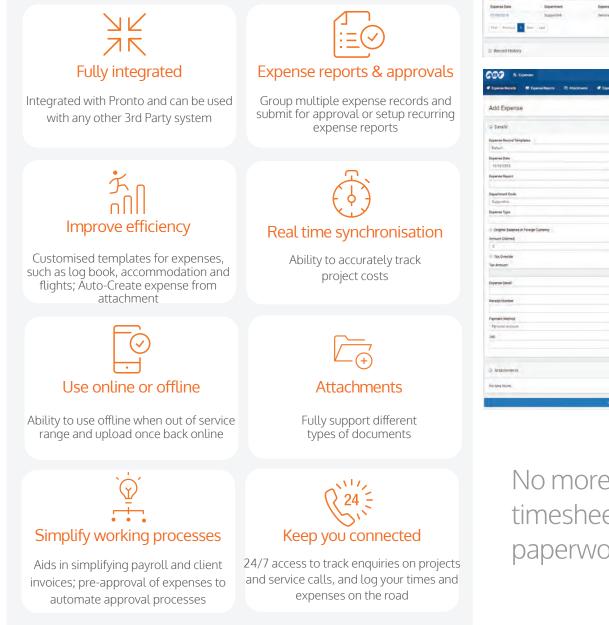

No more missed expense claims or not knowing what's happening with your expenses. Add receipts and even create your expenses from receipts.

Whether you are in an office, or at a client site, it shortens the turnaround time frames with an app on the go that will keep track of all approvals for expenditure and timesheets in the palm of your hand!

### Save time on the go with **ABT TESA**

ABT mTime&Expense automatically increases your staff efficiency by providing 24/7 access to accurately log their times and expenses on the road. Available for Android<sup>TM</sup> and  $iOS^{TM}$ , it streamlines time and expenditure collection as well as providing workflow for approval.

No more manual timesheets and paperwork!

Next Steps

Like to find out more?

Call ABT Group on 02 9878 7111 or e-mail: info@abtgroup.com.au.