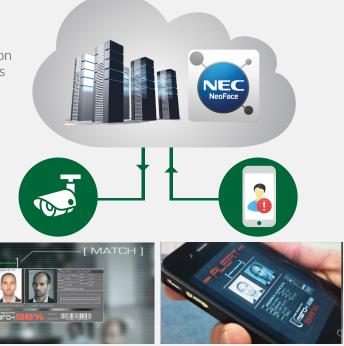

# Generate real-time alerts using highly accurate facial recognition technology

ABT Security Systems implements NEC NeoFace®, which is the fastest and most accurate face recognition software in the market. Features include real-time video surveillance, off-line video face search and high volume photo face search. It can be easily integrated with your existing security systems.

# 

The application takes in real time video streams from surveillance cameras, CCTV or archived video footage at a rate of up to 30 frames per second.

**2.** 

### **ASSESS**

The individual frames of video are each assessed, faces are detected and then each one analysed to determine its unique facial signature.

3.

#### MATCH

The software then undertakes a matching exercise against a watch-list database which includes enrolled images of individuals.

#### REACT

Real-time alerts or messages can be configured to be sent if there is a positive match against a database image or on a negative match where an unknown face is captured in a secure area.

#### Cloud Based Facial Recognition by ABT Security

World-class Cloud hosting managed services facilities using IBM equipment

With ABT fully managed cloud hosting service, customers have the option to share costs with other users if they desire, further reducing initial costs and providing an entry level system for smaller organisations.