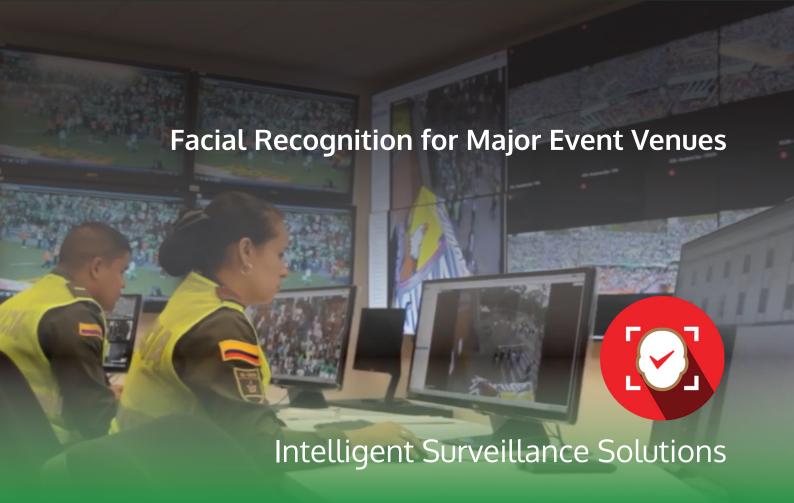

#### Understanding of the special security needs in major event venues

when traffic flow is hectic, quest list management can be a major challenge.

- Security threats are a growing concern to all businesses. The Major Events Venue environment is no exception, in fact the threat is amplified.
- Public Safety is of paramount concern.
- In November 2009, COAG SOM stated in their paper "NATIONAL GUIDELINES for the PROTECTION of PLACES of MASS GATHERING from TERRORISM" that

# More than a security system, ABT Facial Recognition tracks subjects' behaviour through the monitored area. It identifies:

- Criminal or Persons of Interest
- Excluded, barred, suspended, suspicious, undesirable, banned persons as they enter the Venue, or monitored locations within the Venue
- Inappropriate (eg age)

- Members/Guests on a RSA list
- VIP Members
- Guest demographics (age, gender, etc.)
- Directors and Staff
- Contractors, Suppliers
- Suspicious, undesirable

Technology that has now been installed and used during football matches at Atanasio Girardot Stadium has helped in a very positive way.

Today at the stadium we can accommodate fans and club supporters of both the local team and the visiting team without any violent incidents. Thanks to use of facial recognition used at the time of admission of every person who is inside the stadium, and also used in the stands, we can have greater situational awareness of what is happening in each one of the stands. It's important to mention that Medellin Stadium has no barrier between the audience and the stage where the show develops thanks to technology we've implemented.