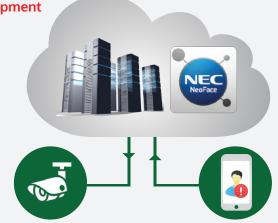

## Recognition-as-a-Service (RaaS) : generate real-time alerts using highly accurate facial recognition technology

systems.

ABT Security Systems implements NEC NeoFace®, which is the fastest and most accurate face recognition software in the market. Features include real-time video surveillance, off-line video face search and high volume photo face search. It can be easily integrated with your existing security

## Upgrade your existing surveillance systems into the most accurate face recognition solution

ABT's Facial Recognition solution is specifically designed to integrate with existing surveillance systems and match against a 'watch list' of individuals. When the system identifies an individual of interest from the 'watch list,' it raises an alert, so that appropriate actions can be taken rapidly. Independent testing \* confirms that our facial recognition technology by NEC provides the fastest, most accurate matching capability and is the most resistant to variants in aging, race and pose angle.

#### **Cloud Based Facial Recognition by ABT Security Systems**

#### World-class Cloud hosting managed services facilities using IBM equipment

With ABT fully managed cloud hosting service, customers have the option to share costs with other users if they desire, further reducing initial costs and providing an entry level system for smaller organisations.