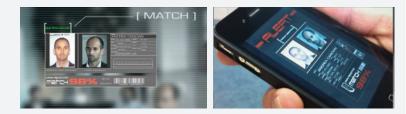

HOW IT WORKS CAPTURE

The application takes in real time video streams from surveillance cameras, CCTV or archived video footage at a rate of up to 30 frames per second.

SSESS

The individual frames of video are each assessed, faces are detected and then each one analysed to determine its unique facial signature.

The software then undertakes a matching exercise against a watch-list database which includes enrolled images of individuals.

Real-time alerts or messages can be configured to be sent if there is a positive match against a database image or on a negative match where an unknown face is captured in a secure area.