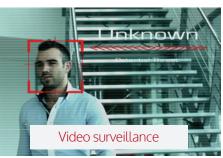

## Upgrade your existing surveillance systems into the most accurate face recognition solution

ABT's Facial Recognition solution is specifically designed to integrate with existing surveillance systems and match against a 'watch list' of individuals. When the system identifies an individual of interest from the 'watch list,' it raises an alert, so that appropriate actions can be taken rapidly. Independent testing \* confirms that our facial recognition technology by NEC provides the fastest, most accurate matching capability and is the most resistant to variants in aging, race and pose angle.

The software then undertakes a matching exercise against a watch-list database which includes enrolled images of individuals.

Real-time alerts or messages can be configured to be sent if there is a positive match against a database image or on a negative match where an unknown face is captured in a secure area.